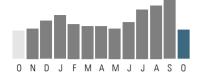

# YOUR MONTHLY ELECTRICITY USAGE

| DAILY AVERAGES   | Last Year | This Year |
|------------------|-----------|-----------|
| Temperature      | 59° F     | 60° F     |
| Electricity kWh  | 20.5      | 20.4      |
| Electricity Cost | \$2.38    | \$2.51    |