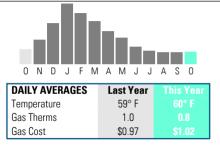

#### YOUR MONTHLY NATURAL GAS USAGE

.........

| SUMMARY OF CURRENT C | HARGES (detailed charges be | gin on page 2) |                    |   |
|----------------------|-----------------------------|----------------|--------------------|---|
| Electricity Service  | 09/10/13 - 10/09/13         | 591 kWh        | \$72.74            |   |
| Natural Gas Service  | 09/10/13 - 10/09/13         | 24 therms      | \$29.70            |   |
| Current Charges      |                             |                | \$102.44           |   |
| ACCOUNT BALANCE      |                             |                |                    |   |
| Previous Balance     | As of 09/10                 |                | \$201.36           |   |
| Payment Received     | Electronic 09/24            |                | -\$201.36 <b>C</b> | R |
| Balance Forward      |                             |                | \$0.00             |   |
| Current Charges      |                             |                | \$102.44           |   |
| Amount Due           |                             |                | \$102.44           |   |
|                      |                             |                |                    |   |