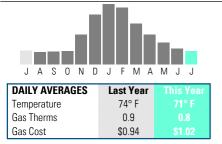

## YOUR MONTHLY NATURAL GAS USAGE

| SUMMARY OF CURREN   | CHARGES (detailed charges be | gin on page 2) |                     |
|---------------------|------------------------------|----------------|---------------------|
| Electricity Service | 06/11/14 - 07/11/14          | 737 kWh        | \$102.96            |
| Natural Gas Service | 06/11/14 - 07/11/14          | 24 therms      | \$30.70             |
| Current Charges     |                              |                | \$133.66            |
| ACCOUNT BALANCE     |                              |                |                     |
| Previous Balance    | As of 06/11                  |                | \$54.03             |
|                     |                              |                |                     |
| Payment Received    | Electronic 06/17             |                | -\$130.06 <b>CR</b> |
| Balance Forward     |                              |                | -\$76.03 CR         |
| Current Charges     |                              |                | \$133.66            |
| Amount Due          |                              |                | \$57.63             |
|                     |                              |                |                     |

### **NATURAL GAS ADJUSTMENTS**

| DESCRIPTION         | VALUE UNITS  | CONVERSION     | VALUE UNIT |
|---------------------|--------------|----------------|------------|
| Therm Multiplier    | 28 ccf       | x 0.856974     | 24 therr   |
| NATURAL GAS CHARGES | RATE:        | RG Residential |            |
| DESCRIPTION         | USAGE UNITS  | RATE           | CHARGE     |
| Service & Facility  |              |                | \$12.40    |
| Usage Charge        | 24 therms    | \$0.094167     | \$2.26     |
| Interstate Pipeline | 24 therms    | \$0.084740     | \$2.03     |
| Natural Gas 2 Otr   | 15.72 therms | \$0.454460     | \$7.14     |
| Natural Gas 3 Otr   | 8.28 therms  | \$0.521060     | \$4.31     |
| Pipe Sys Int Adj    | 24 therms    | \$0.026120     | \$0.63     |
| Subtotal            |              |                | \$28.77    |
| Franchise Fee       |              | 3.00%          | \$0.86     |
| Sales Tax           |              |                | \$1.07     |
| Total               |              |                | \$30.70    |