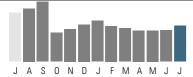

## YOUR MONTHLY ELECTRICITY USAGE

| DAILY AVERAGES   | Last Year | This Year |
|------------------|-----------|-----------|
| Temperature      | 74° F     | 71° F     |
| Electricity kWh  | 34.7      | 24.6      |
| Electricity Cost | \$4.81    | \$3.43    |