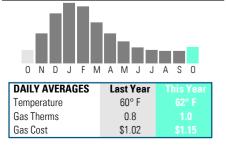

# YOUR MONTHLY NATURAL GAS USAGE

| SUMMARY OF CURRENT C | HARGES (detailed charges be | egin on page 2) |                     |
|----------------------|-----------------------------|-----------------|---------------------|
| Electricity Service  | 09/10/14 - 10/10/14         | 626 kWh         | \$79.40             |
| Natural Gas Service  | 09/10/14 - 10/10/14         | 29 therms       | \$34.45             |
| Current Charges      |                             |                 | \$113.85            |
|                      |                             |                 |                     |
| ACCOUNT BALANCE      |                             |                 |                     |
| Previous Balance     | As of 09/10                 |                 | \$104.99            |
| Payment Received     | Electronic 09/12            |                 | -\$130.09 <b>CR</b> |
| Balance Forward      |                             |                 | -\$25.10 CR         |
| Current Charges      |                             |                 | \$113.85            |
| Amount Due           |                             |                 | \$88.75             |
|                      |                             |                 |                     |