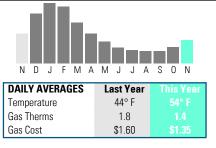

|
| NDJFM4           | АМЈЈА      | S O N     | ACCOUNT BALANCE                                               |                     |           |
| DAILY AVERAGES   | Last Year  | This Year | Previous Balance                                              | As of 10/10         |           |
| Temperature      | 44° F      | 54° F     | Payment Received                                              | Electronic 10/22    |           |
| Electricity kWh  | 22.4       | 20.8      | Balance Forward                                               |                     |           |
| Electricity Cost | \$2.63     | \$2.45    | Current Charges                                               |                     |           |

PUBLIC SERVICE COMPANY OF COLORADO

### YOUR MONTHLY NATURAL GAS USAGE



# **QUESTIONS ABOUT YOUR BILL?**

Sag our wohaita: vaalangere asm

Amount Due

## **INFORMATION ABOUT YOUR BILL**

Thank you for your payment.

Heat a Home, Warm a Heart - Help a neighbor struggling to pay their home energy bill by donating to Energy Outreach Colorado, the state's only nonprofit that raises funds for energy bill payment assistance. It's easy to donate, and every dollar helps keep someone warm and safe in their home. Look on the back of your bill pay stub for details. For more information, visit www.EnergyOutreach.org or call toll-free 1-866-HEAT-HELP (1-866-432-8435)



Page 1 of 4

\$76.00 \$41.72 **\$117.72** 

\$88.75

\$117.72 \$76.37

-\$130.10 CR

-\$41.35 CR

016752 1/2



| 3300 VIIAIN 31       |                  |                |            |
|-----------------