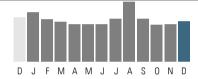

### YOUR MONTHLY ELECTRICITY USAGE

| DAILY AVERAGES   | Last Year | This Year |
|------------------|-----------|-----------|
| Temperature      | 33° F     | 34° F     |
| Electricity kWh  | 23.8      | 23.0      |
| Electricity Cost | \$2.76    | \$2.70    |