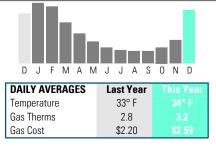

## YOUR MONTHLY NATURAL GAS USAGE

| SUMMARY OF CURRENT C | HARGES (detailed charges be | gin on page 2) |                     |
|----------------------|-----------------------------|----------------|---------------------|
| Electricity Service  | 11/10/14 - 12/10/14         | 691 kWh        | \$80.94             |
| Natural Gas Service  | 11/10/14 - 12/10/14         | 95 therms      | \$77.71             |
| Current Charges      |                             |                | \$158.65            |
| ACCOUNT BALANCE      |                             |                |                     |
| Previous Balance     | As of 11/10                 |                | \$76.37             |
| Payment Received     | Electronic 11/14            |                | -\$130.11 <b>CR</b> |
| Balance Forward      |                             |                | -\$53.74 CR         |
| Current Charges      |                             |                | \$158.65            |
| Amount Due           |                             |                | \$104.91            |

## NATURAL GAS ADJUSTMENTS

| DESCRIPTION         | VALUE UNITS | CONVERSION     | VALUE UNITS     |
|---------------------|-------------|----------------|-----------------|
| Therm Multiplier    | 112 ccf     | x 0.849706     | <b>95</b> therm |
| NATURAL GAS CHARGES | RATE:       | RG Residential |                 |
| DESCRIPTION         | USAGE UNITS | RATE           | CHARGE          |
| Service & Facility  |             |                | \$12.37         |
| Usage Charge        | 95 therms   | \$0.093579     | \$8.89          |
| Interstate Pipeline | 95 therms   | \$0.084580     | \$8.04          |
| Natural Gas 4 Otr   | 95 therms   | \$0.432050     | \$41.04         |
| Pipe Sys Int Adj    | 95 therms   | \$0.026120     | \$2.48          |
| Subtotal            |             |                | \$72.82         |
| Franchise Fee       |             | 3.00%          | \$2.18          |
| Sales Tax           |             |                | \$2.71          |
| Total               |             |                | \$77.71         |