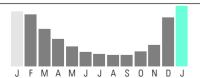

### YOUR MONTHLY NATURAL GAS USAGE

| DAILY AVERAGES | Last Year | This Year |
|----------------|-----------|-----------|
| Temperature    | 32° F     | 29° F     |
| Gas Therms     | 3.1       | 3.4       |
| Gas Cost       | \$2 45    | \$2.69    |