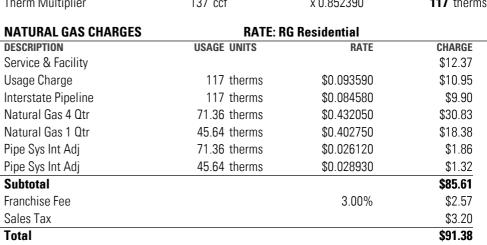

# **NATURAL GAS SERVICE DETAILS**

SERVICE ADDRESS:

PREMISES NUMBER: 304241549 INVOICE NUMBER: 0279512751

| METER READING INFORMAT<br>METER 20271607 |                 | Read Dates: 12/10/14 - 01/13/15 ( | 34 Davs)          |
|------------------------------------------|-----------------|-----------------------------------|-------------------|
| DESCRIPTION                              | CURRENT READING | PREVIOUS READING                  | USAGE             |
| Total Energy                             | 2595 Actual     | 2458 Actual                       | 137 ccf           |
| NATURAL GAS ADJUS                        |                 | OONIVE POLONI                     | VALUE UNITO       |
| DESCRIPTION                              | VALUE UNITS     | CONVERSION                        | VALUE UNITS       |
| Therm Multiplier                         | 137 ccf         | x 0.852390                        | <b>117</b> therms |
| NATURAL GAS CHARG                        | ES RAT          | E: RG Residential                 |                   |
| DESCRIPTION                              | USAGE UNITS     | RATE                              | CHARGE            |
| Service & Facility                       |                 |                                   | \$12.37           |
| Usage Charge                             | 117 therms      | \$0.093590                        | \$10.95           |
| Interstate Pipeline                      | 117 therms      | \$0.084580                        | \$9.90            |
| N - + 1 C 1 O+ -                         | 71.00 +1        | ΦΟ 4000Ε0                         | Φ00.00            |