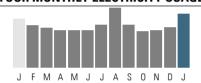

#### YOUR MONTHLY ELECTRICITY USAGE

| DAILY AVERAGES   | Last Year | This Year |
|------------------|-----------|-----------|
| Temperature      | 32° F     | 29° F     |
| Electricity kWh  | 24.8      | 27.1      |
| Flectricity Cost | \$2.85    | \$3.09    |