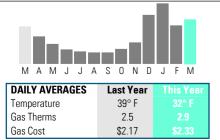

## YOUR MONTHLY NATURAL GAS USAGE

| SUMMARY OF CURRENT  | CHARGES (detailed charges beg | gin on page 2) |
|---------------------|-------------------------------|----------------|
| Electricity Service | 02/11/15 - 03/13/15           | 642 kWh        |
| Natural Gas Service | 02/11/15 - 03/13/15           | 87 therms      |
| Current Charges     |                               |                |
| ACCOUNT BALANCE     |                               |                |
|                     |                               |                |
| Previous Balance    | As of 02/11                   |                |