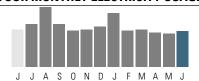

### YOUR MONTHLY ELECTRICITY USAGE

| DAILY AVERAGES   | Last Year | This Year |
|------------------|-----------|-----------|
| Temperature      | 62° F     | 58° F     |
| Electricity kWh  | 21.5      | 20.5      |
| Electricity Cost | \$2.77    | \$2.52    |