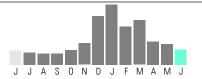

## YOUR MONTHLY NATURAL GAS USAGE

| DAILY AVERAGES | Last Year | This Year |
|----------------|-----------|-----------|
| Temperature    | 62° F     |           |
| Gas Therms     | 0.9       |           |
| Gas Cost       | \$1.10    | \$0.95    |