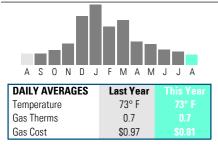

### **YOUR MONTHLY NATURAL GAS USAGE**

| SUMMARY OF CURRENT CHARGES (detailed charges begin on page 2) |                     |           |                     |  |  |
|---------------------------------------------------------------|---------------------|-----------|---------------------|--|--|
| Electricity Service                                           | 07/13/15 - 08/11/15 | 937 kWh   | \$124.01            |  |  |
| Natural Gas Service                                           | 07/13/15 - 08/11/15 | 20 therms | \$23.42             |  |  |
| Current Charges                                               |                     |           | \$147.43            |  |  |
| ACCOUNT BALANCE                                               |                     |           |                     |  |  |
| Previous Balance                                              | As of 07/13         |           | -\$319.79 <b>CR</b> |  |  |
| No Payments Received                                          |                     |           | \$0.00              |  |  |
| Balance Forward                                               |                     |           | -\$319.79 CR        |  |  |
| Current Charges                                               |                     |           | \$147.43            |  |  |
| Amount Due                                                    |                     |           | -\$172.36 CR        |  |  |