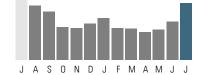

#### YOUR MONTHLY ELECTRICITY USAGE

 DAILY AVERAGES
 Last Year
 This Year

 Temperature
 70° F
 73° F

 Electricity kWh
 32.4
 32.8

 Electricity Cost
 \$4.49
 \$4.39