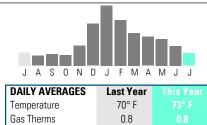

## YOUR MONTHLY NATURAL GAS USAGE

### **QUESTIONS ABOUT YOUR BILL?**

| See our website: | xcelenergy.com                 |
|------------------|--------------------------------|
| Email us at:     | Customerservice@xcelenergy.com |

\$0.83

Call 24 hours a day, 7 days a week

Gas Cost

| Please Call:      | 1-800-895-4999           |
|-------------------|--------------------------|
| Hearing Impaired: | 1-800-895-4949           |
| Español:          | 1-800-687-8778           |
| Or write us at:   | XCEL ENERGY<br>PO BOX 8  |
|                   | EAU CLAIRE WI 54702-0008 |