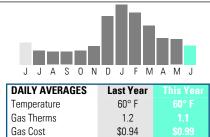

A S ONDJF

| DAILY AVERAGES   | Last Year | This Year |
|------------------|-----------|-----------|
| Temperature      | 60° F     | 60° F     |
| Electricity kWh  | 20.6      | 21.1      |
| Electricity Cost | \$2.42    | \$2.49    |