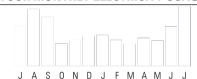

#### YOUR MONTHLY ELECTRICITY USAGE

| DAILY AVERAGES   | Last Year | This Year |
|------------------|-----------|-----------|
| Temperature      | 69° F     | 74° F     |
| Electricity kWh  | 27.5      | 37.1      |
| Electricity Cost | \$3.51    | \$5.12    |