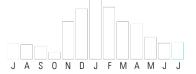

### YOUR MONTHLY NATURAL GAS USAGE

| DAILY AVERAGES | Last Year | This Year |
|----------------|-----------|-----------|
| Temperature    | 69° F     |           |
| Gas Therms     | 1.0       | 0.9       |
| Gas Cost       | \$0.95    | \$0.83    |