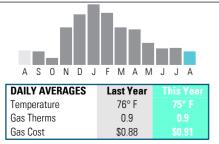

| SERVICE ADDRESS                 | ACCOUNT NUMBER   |                | DUE DATE   |
|---------------------------------|------------------|----------------|------------|
| DAVID A BARNES<br>3968 VRAIN ST |                  |                | 08/31/2020 |
| DENVER, CO 80212                | STATEMENT NUMBER | STATEMENT DATE | AMOUNT DUE |
|                                 | 696193695        | 08/11/2020     | \$21.42    |

## YOUR MONTHLY ELECTRICITY USAGE



| DAILY AVERAGES   | Last Year | This Year |
|------------------|-----------|-----------|
| Temperature      | 76° F     | 75° F     |
| Electricity kWh  | 37.6      | 37.3      |
| Electricity Cost | \$5.03    | \$5.00    |

# YOUR MONTHLY NATURAL GAS USAGE



## SUMMARY OF CURRENT CHARGES (detailed charges begin on page 2)

| Current Charges     |                     |           | \$165.49 |
|---------------------|---------------------|-----------|----------|
| Natural Gas Service | 07/14/20 - 08/11/20 | 25 therms | \$25.44  |
| Electricity Service | 07/14/20 - 08/11/20 | 1043 kWh  | \$140.05 |

## ACCOUNT BALANCE (Balance de su cuenta)

| As of 07/14 | -\$144.07 <b>CR</b> |
|-------------|---------------------|
|             | \$0.00              |
|             | -\$144.07 CR        |
|             | \$165.49            |
|             | \$21.42             |
|             | As of 07/14         |

# **INFORMATION ABOUT YOUR BILL**

PUBLIC SERVICE COMPANY OF COLOBADO

Your safety and the safety of our employees will always be our top priorit