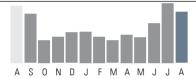

## YOUR MONTHLY ELECTRICITY USAGE

| DAILY AVERAGES   | Last Year | This Year |
|------------------|-----------|-----------|
| Temperature      | 76° F     | 75° F     |
| Electricity kWh  | 37.6      | 37.3      |
| Electricity Cost | \$5.03    | \$5.00    |