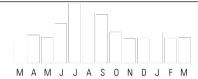

## YOUR MONTHLY ELECTRICITY USAGE

| DAILY AVERAGES   | Last Year | This Year |
|------------------|-----------|-----------|
| Temperature      | 39° F     | 33° F     |
| Electricity kWh  | 15.4      | 18.2      |
| Electricity Cost | \$1.81    | \$2.24    |