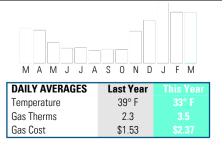

| SERVICE ADDRESS                 | ACCOUNT NUMBER   |                | DUE DATE      |
|---------------------------------|------------------|----------------|---------------|
| DAVID A BARNES<br>3968 VRAIN ST |                  |                | 04/01/2021    |
| DENVER, CO 80212                | STATEMENT NUMBER | STATEMENT DATE | CREDIT AMOUNT |
|                                 | 723591491        | 03/12/2021     | -\$976.31 CR  |

## YOUR MONTHLY ELECTRICITY USAGE



| DAILY AVERAGES   | Last Year | This Year |
|------------------|-----------|-----------|
| Temperature      | 39° F     | 33° F     |
| Electricity kWh  | 15.4      | 18.2      |
| Electricity Cost | \$1.81    | \$2.24    |

# YOUR MONTHLY NATURAL GAS USAGE



## **SUMMARY OF CURRENT CHARGES** (detailed charges begin on page 2)

| Electricity Service | 02/11/21 - 03/12/21 | 527 kWh    | \$65.00         |
|---------------------|---------------------|------------|-----------------|
| Natural Gas Service | 02/11/21 - 03/12/21 | 101 therms | \$68.61         |
| Current Charges     |                     |            | <b>\$133.61</b> |

## ACCOUNT BALANCE (Balance de su cuenta)

| As of 02/11      | -\$88.90 <b>CR</b>    |                                                               |
|------------------|-----------------------|---------------------------------------------------------------|
| Electronic 02/17 | -\$1,021.02 <b>CR</b> |                                                               |
|                  | -\$1,109.92 CR        |