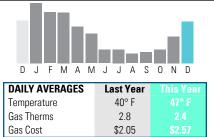

| SERVICE ADDRESS                 | ACCOUNT N        | ACCOUNT NUMBER |               |
|---------------------------------|------------------|----------------|---------------|
| DAVID A BARNES<br>3968 VRAIN ST |                  |                | 01/04/2022    |
| DENVER, CO 80212                | STATEMENT NUMBER | STATEMENT DATE | CREDIT AMOUNT |
|                                 | 759746301        | 12/13/2021     | -\$219.54 CR  |

| DAILY AVERAGES   | Last Year | This Year |
|------------------|-----------|-----------|
| Temperature      | 42° F     | 47° F     |
| Electricity kWh  | 17.1      | 17.6      |
| Electricity Cost | \$2.08    | \$2.49    |

## YOUR MONTHLY NATURAL GAS USAGE



## **QUESTIONS ABOUT YOUR BILL?**

See our website: xcelenergy.com

| SOMINARY OF CORRENT ( | HARGES (detailed charges be | gin on page 2) |         |
|-----------------------|-----------------------------|----------------|---------|
| Electricity Service   | 11/07/21 - 12/08/21         | 546 kWh        | \$77.20 |
| Natural Gas Service   | 11/09/21 - 12/13/21         | 83 therms      | \$87.26 |

Current Charges

PUBLIC SERVICE COMPANY OF COLORADO

## ACCOUNT BALANCE (Balance de su cuenta)

| Previous Balance              | As of 11/07 | -\$384.00 <b>CR</b> |
|-------------------------------|-------------|---------------------|
| No Payments Received          |             | \$0.00              |
| Balance Forward               |             | -\$384.00 CR        |
| Current Charges