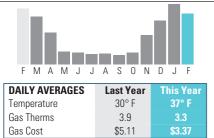

| SERVICE ADDRESS                 | ACCOUNT NUMBER   |                | DUE DATE      |
|---------------------------------|------------------|----------------|---------------|
| DAVID A BARNES<br>3968 VRAIN ST |                  |                | 03/07/2024    |
| DENVER, CO 80212                | STATEMENT NUMBER | STATEMENT DATE | CREDIT AMOUNT |
|                                 | 865318769        | 02/15/2024     | -\$465.04 CR  |

### YOUR MONTHLY ELECTRICITY USAGE



| DAILY AVERAGES   | Last Year | This Year |
|------------------|-----------|-----------|
| Temperature      | 31° F     | 33° F     |
| Electricity kWh  | 20.3      | 20.9      |
| Electricity Cost | \$3.06    | \$3.21    |

# YOUR MONTHLY NATURAL GAS USAGE



# **QUESTIONS ABOUT YOUR BILL?**

See our website: xcelenergy.com

Call Mon - Fri 7 a.m.-7 p.m. or Sat 9 a.m.-5 p.m.

| Please Call:    | 1-800-895-4999           |
|-----------------|--------------------------|
| Español:        | 1-800-687-8778           |
| Or write us at: | XCEL ENERGY              |
|                 | PO BOX 8                 |
|                 | EAU CLAIRE WI 54702-0008 |

Facebook Follow us on Twitter

# SUMMARY OF CURRENT CHARGES (detailed charges begin on page 2)

| Current Charges     |                     |            | \$207.17 |
|---------------------|---------------------|------------|----------|
| Natural Gas Service | 01/15/24 - 02/15/24 | 102 therms | \$104.60 |
| Electricity Service | 01/11/24 - 02/12/24 | 669 kWh    | \$102.57 |

### ACCOUNT BALANCE