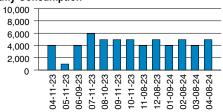

This graph shows your consumption water use for each month. Use only what you need and save water and money.